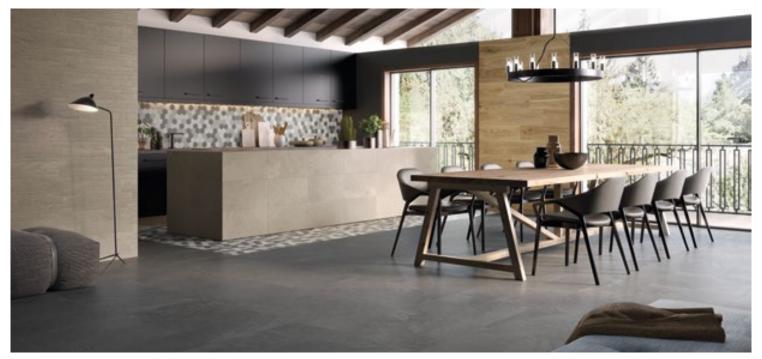

## MOSAICS

# **DECOR** RANGE

# MATT FINISH

Silver Wall B 12"x24"

Anthracite Wall B 12"x24"

Lead Wall B 12"x24"

Vulcan Wall B 12"x24"

Sand Wall B 12"x24"

12"x24" **★** 0.35"/9 mm