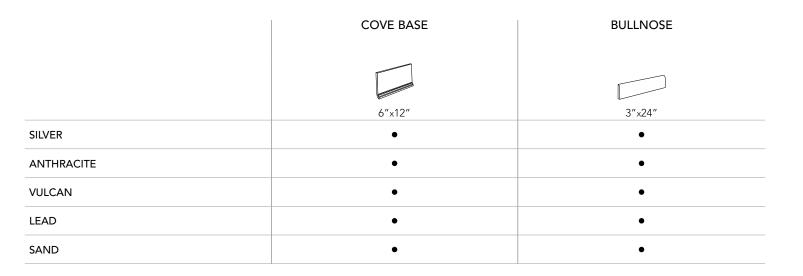

shade variation. Remember that the amount of color as well as the texture of each piece may vary from tile to tile. Inspect the product immediately upon delivery and select tiles from many boxes during installation to minimize and blend any possible color difference.

#### Color Shading







## MOSAICS

## **COLORED BODY PORCELAIN TILE**

# MATT FINISH

1.8"x2.4"

12"x12" ₹ 0.35"/9 mm



**TREK** 

Silver Mosaic A 2"x2" 12"x12"



Anthracite Mosaic A 2"x2" 12"x12"



Lead Mosaic A 2"x2" 12"x12"



Vulcan Mosaic A 2"x2" 12"x12"



Sand Mosaic A 2"x2" 12"x12"





Trek Mix Mosaic D 1.8"x2.4" 12"x12"





# **DECOR** RANGE

# MATT FINISH



Silver Wall B 12"x24"



Anthracite Wall B 12"x24"



Lead Wall B 12"x24"



Vulcan Wall B 12"x24"



Sand Wall B 12"x24"



12"x24" **★** 0.35"/9 mm