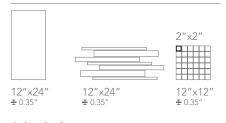

## MATT FINISH

MATT FINISH







### Color shading



\$20% LEAD



#### Available sizes



## Color shading



SAND



Available sizes



### Color shading



# **ANTHRACITE**



#### Available sizes



#### Color shading



## **VULCAN**



### Available sizes



#### Color shading



The color of tiles printed in this catalogue may differ from actual tiles. Tile color reproductions in this catalogue are representative only. Slight tone and shade variations are inherent in porcelain tiles. Before selecting a color, we recommend that you contact your local representative, who will provide you with a sample piece of the requested tile.

This porcelain tile product is manufactured with a V2 shade variation. Remember that the amount of color as well as the texture of each piece may vary from tile to tile. Inspect the product immediately upon delivery and select tiles from many boxes during installation to minimize and blend a