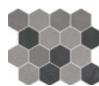

## MOSAICS

# MATT FINISH

1.8"x2.4"

12"x12" ₹ 0.35"/9 mm

**TREK** 

Silver Mosaic A 2"x2" 12"x12"

Anthracite Mosaic A 2"x2" 12"x12"

Lead Mosaic A 2"x2" 12"x12"

Vulcan Mosaic A 2"x2" 12"x12"

Sand Mosaic A 2"x2" 12"x12"

Trek Mix Mosaic D 1.8"x2.4" 12"x12"