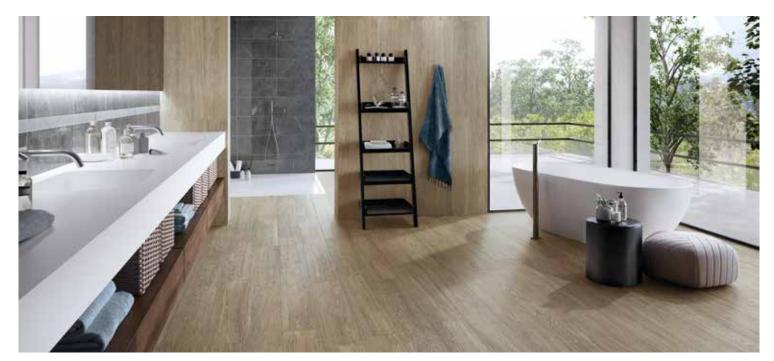

## spirit COLORED BODY PORCELAIN TILE

**SIZE** 8"x40"

#### MATT FINISH

#### ELEGANT OAK

#### OLD MAPLE

#### CHIC WALNUT

| 8"x40"<br>₹ 0.35" / 9 |  |
|-----------------------|--|

#### SOBER CHESTNUT

#### CLASSIC WENGE

This porcelain tile product is manufactured with a V2 shade variation. Remember that the amount of colour as well as the texture of each piece may vary from tile to tile. Inspect the product immediately upon delivery and select tiles from many boxes during installation to minimize and blend any possible colour difference.