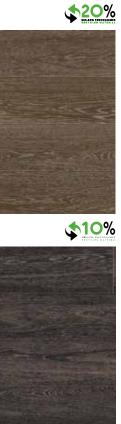

#### Color shading

\$20%

| Available         | e sizo | e |  |
|-------------------|--------|---|--|
|                   |        |   |  |
|                   |        |   |  |
| 8″x40″<br>≩ 0.35″ |        |   |  |

#### Color shading

V2

#### Color shading

#### CLASSIC WENGE

This porcelain tile product is manufactured with a V2 shade variation. Remember that the amount of colour as well as the texture of each piece may vary from tile to tile. Inspect the product immediately upon delivery and select tiles from many boxes during installation to minimize and blend any possible colour difference.