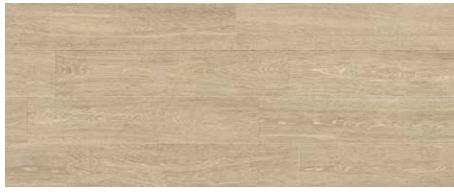

## spirit COLORED BODY PORCELAIN TILE

**SIZE** 8"x40"

#### MATT FINISH

#### ELEGANT OAK



#### OLD MAPLE



#### CHIC WALNUT



| 8"x40"<br>₹ 0.35" / 9 |  |
|-----------------------|--|

#### Color shading



\$20%

| Available         | e sizo | e |  |
|-------------------|--------|---|--|
|                   |        |   |  |
|                   |        |   |  |
| 8″x40″<br>≩ 0.35″ |        |   |  |

#### Color shading

V2

#### Available size

| 8″×40″ |        |  |  |
|--------|--------|--|--|
| 8″×/∩″ |        |  |  |
| 8"~10" |        |  |  |
|        | 8″x40″ |  |  |

#### Color shading



#### SOBER CHESTNUT



#### CLASSIC WENGE



This porcelain tile product is manufactured with a V2 shade variation. Remember that the amount of colour as well as the texture of each piece may vary from tile to tile. Inspect the product immediately upon delivery and select tiles from