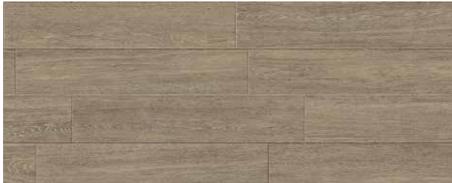

## spirit COLORED BODY PORCELAIN TILE

**SIZE** 8"x40"

#### MATT FINISH

#### ELEGANT OAK



#### OLD MAPLE



#### CHIC WALNUT



| 8"x40"<br>₹ 0.35" / 9 |  |
|-----------------------|--|

#### Color shading



\$20%

| Available         | e sizo | e |  |
|-------------------|--------|---|--|
|                   |        |   |  |
|                   |        |   |  |
| 8″x40″<br>≩ 0.35″ |        |   |  |

#### Color shading

V2

#### Available size

| 8″×40″ |        |  |  |
|--------|--------|--|--|
| 8″×/∩″ |        |  |  |
| 8"~10" |        |  |  |
|        | 8″x40″ |  |  |

#### Color shading



#### SOBER CHESTNUT



#### CLASSIC WENGE



This porcelain tile product is manufactured with a V2 shade variation. Remember that the amount of colour as well as the texture of each piece may vary from tile to tile. Inspect the product immediately upon delivery and select tiles from many boxes during