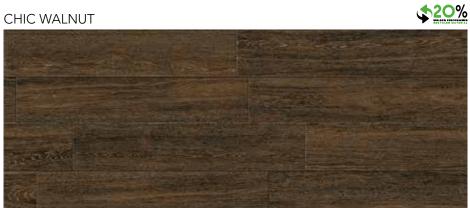

## spirit COLORED BODY PORCELAIN TILE

**SIZE** 8"x40"

#### MATT FINISH

#### ELEGANT OAK



#### OLD MAPLE



#### CHIC WALNUT



| 8"x40"<br>₹ 0.35" / 9 |  |
|-----------------------|--|

#### Color shading



\$20%

| Available         | e sizo | e |  |
|-------------------|--------|---|--|
|                   |        |   |  |
|                   |        |   |  |
| 8″x40″<br>≩ 0.35″ |        |   |  |

#### Color shading

V2

#### Available size

| 8″×40″ |        |  |  |
|--------|--------|--|--|
| 8″×/∩″ |        |  |  |
| 8"~10" |        |  |  |
|        | 8″x40″ |  |  |

#### Color shading



#### SOBER CHESTNUT



#### CLASSIC WENGE



This porcelain tile product is manufactured with a V2 shade variation. Remember that the amount of colour as well as the texture of each piece may vary from tile to tile. Inspect the product immediately upon delivery and select tiles from many boxes during installation to min