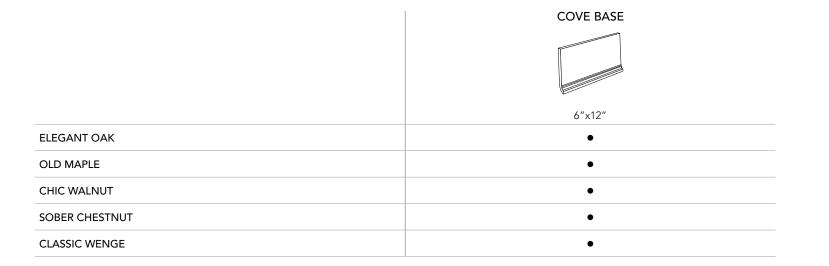

## spirit COLORED BODY PORCELAIN TILE

**SIZE** 8"x40"

#### ELEGANT OAK

#### OLD MAPLE

#### CHIC WALNUT

| 8"x40"<br>₹ 0.35" / 9 |  |
|-----------------------|--|

#### SOBER CHESTNUT

#### CLASSIC WENGE

This porcelain tile product is manufactured with a V2 shade variation. Remember that the amount of colour as well as the texture of each piece may vary from tile to tile. Inspect the product immediately upon delivery and select tiles from many boxes during installation to minimize and blend any possible colour difference.

# Spirit \_\_\_\_\_

TRIM TILE