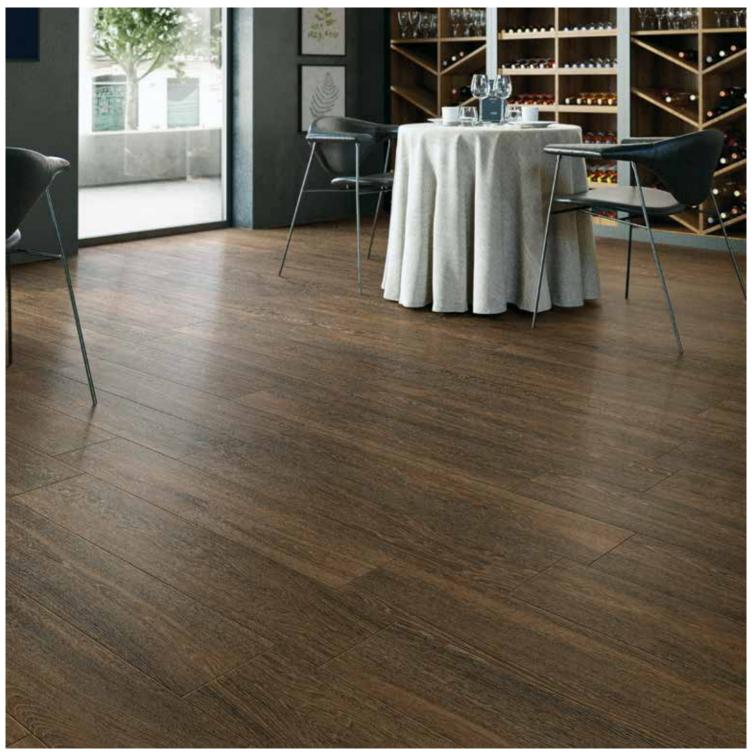

## spirit COLORED BODY PORCELAIN TILE

**SIZE** 8"x40"

#### MATT FINISH

#### ELEGANT OAK

#### OLD MAPLE

#### CHIC WALNUT

| 8"x40"<br>₹ 0.35" / 9 |  |
|-----------------------|--|

#### SOBER CHESTNUT

#### CLASSIC WENGE

This porcelain tile product is manufactured with a V2 shade variation. Remember that the amount of colour as well as the texture of each piece may vary from tile to tile. Inspect the product immediately upon delivery and select tiles from many boxes during installation to minimize and blend any possible colour difference.