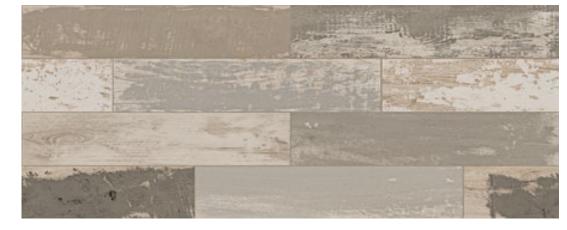

## MULTICOLOR

Available size

8"x40" ₹ 0.35"

Color shading

TRIM TILE

**COVE BASE** 

6"x12"

WHITE •

GREY

MULTICOLOR

This porcelain tile product is manufactured with a V3 and V4 shade variation. Remember that the amount of color as well as the texture of each piece may vary from tile to tile. Inspect the product immediately upon delivery and select tiles from many boxes during installation to minimize and blend any possible color difference.