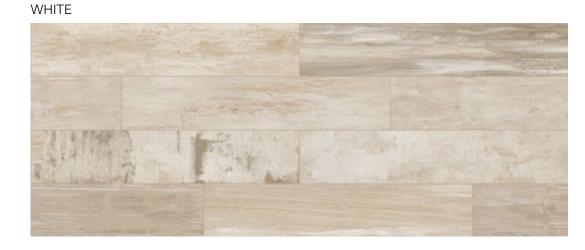

**SIZE** 8"x40"

**SIZE** 8"x40" MATT FINISH

## **COLORED BODY PORCELAIN TILE**

MATT FINISH

| Avai | lab | le | size |
|------|-----|----|------|
| ~vai | ab  | ī  | 3126 |

8"x40" ₹ 0.35" / 9 mm

GREY

MULTICOLOR

This porcelain tile product is manufactured with a V3 and V4 shade variation. Remember that the amount of color as well as the texture of each piece may vary from tile to tile. Inspect the product immediately upon delivery and select tiles from many boxes during installation to minimize and blend any possible color difference.