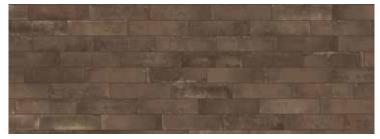

# LONDON RED

LONDON DARK

V3

Available size

3″x12″ ¥ 0.35″ / 9 mm

Color shading

Available size

3″x12″ ≚ 0.35″ / 9 mm