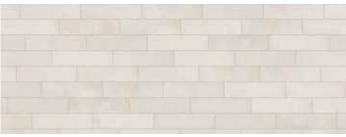

# COLORED BODY PORCELAIN TILE

## LONDON SAND



# LONDON RED



LONDON DARK





V3

Available size

3″x12″ ¥ 0.35″ / 9 mm

Color shading

Available size

3″x12″ ≚ 0.35″ / 9 mm

Color shading

V3

## Color shading



The colour of tiles printed in this catalogue may differ from actual tiles. Tile Color reproductions in this catalogue are representative only. Slight tone and shade variations are inherent in porcelain tiles. Before selecting a colour, we recommend that you contact your local representative, who will provide you with a sample piece of the requested tile.

\$20%

**SIZE** 3"x12"

### **SOHO** WHITE



## SOHO COTTO



## **SOHO** BLACK

\$20%



This porcelain tile product is manufactured with a V1-V3 shade variation. Remember that the amount of colour as well as the texture of each piece may vary from tile to tile. Inspect the product immediately upon delivery and select tiles from many boxes during installation to minimize and blend any possible colour difference.

Color Shading







### Available size



#### Color shading



#### Available size



#### Color shading