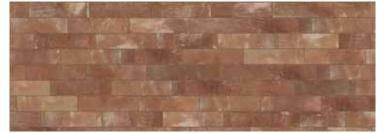

# LONDON RED

LONDON DARK

V3

Available size

3″x12″ ¥ 0.35″ / 9 mm

Color shading

Available size

3″x12″ ≚ 0.35″ / 9 mm