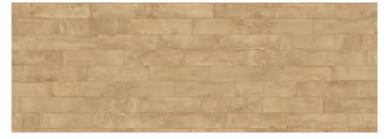

# COLORED BODY PORCELAIN TILE

## LONDON SAND



# LONDON RED



LONDON DARK





V3

Available size

3″x12″ ¥ 0.35″ / 9 mm

Color shading

Available size

3″x12″ ≚ 0.35″ / 9 mm

Color shading

V3

## Color shading



The colour of tiles printed in this catalogue may differ from actual tiles. Tile Color reproductions in this catalogue are representative only. Slight tone and shade variations are inherent in porcelain tiles. Before selecting a colour, we recommend that you contact your local representative, who will provide you with a sample piece of the requested tile.

\$20%

**SIZE** 3"x12"

### **SOHO** WHITE



## SOHO COTTO



## **SOHO** BLACK

\$20%



This porcelain tile product is manufactured with a V1-V3 shade variation. Remember that the amount of colour as well as the texture of each piece may vary from tile to tile. Inspe