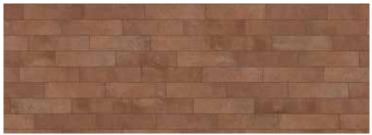

# COLORED BODY PORCELAIN TILE

## LONDON SAND



# LONDON RED



LONDON DARK





V3

Available size

3″x12″ ¥ 0.35″ / 9 mm

Color shading

Available size

3″x12″ ≚ 0.35″ / 9 mm

Color shading

V3

## Color shading



The colour of tiles printed in this catalogue may differ from actual tiles. Tile Color reproductions in this catalogue are representative only. Slight tone and shade variations are inherent in porcelain tiles. Before selecting a colour, we recommend that you contact your local representative, who will provide you with a sample piece of the requested tile.

\$20%

**SIZE** 3"x12"

### **SOHO** WHITE



## SOHO COTTO



## **SOHO** BLACK

\$20%



This porcelain tile product is manufactured with a V1-V3 shade variation. Remember that the amount of colour as well as the texture of each piece may vary from tile to tile. Inspect the product immediately upon delivery and select tiles from many boxes during installation to minimize and blend any possible colour difference.

Color Shading







### Available size



#### Color shading



#### Available size



#### Color shading