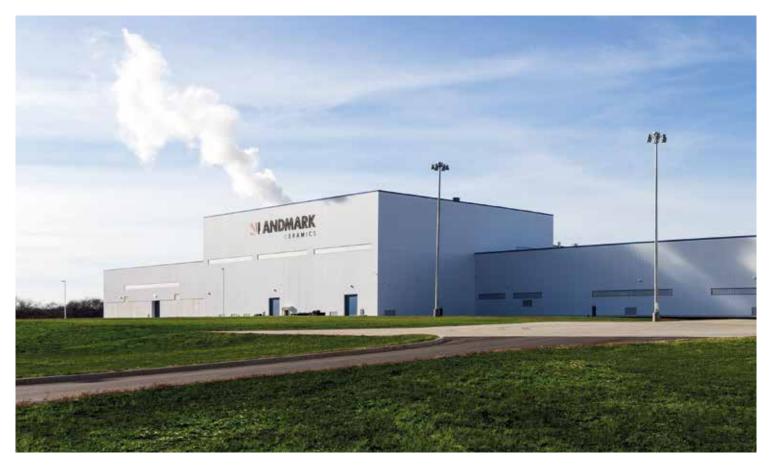

#### WHO WE ARE

Landmark is a 100% American ceramic tile company, specialized in the production and marketing of high quality porcelain tiles for every possible architectural, residential or commercial use. Founded in 2013, in Mount Pleasant, TN, Landmark stands on a 96 acre plot, of which 700,000 sq ft are covered and has an annual production capacity of about 50 million sq ft.

## A cutting-edge production plant.

A modern **700,000 square feet** plant that integrates production and logistics, designed to achieve the **highest quality standards** ever seen in the production of porcelain stoneware in the US.