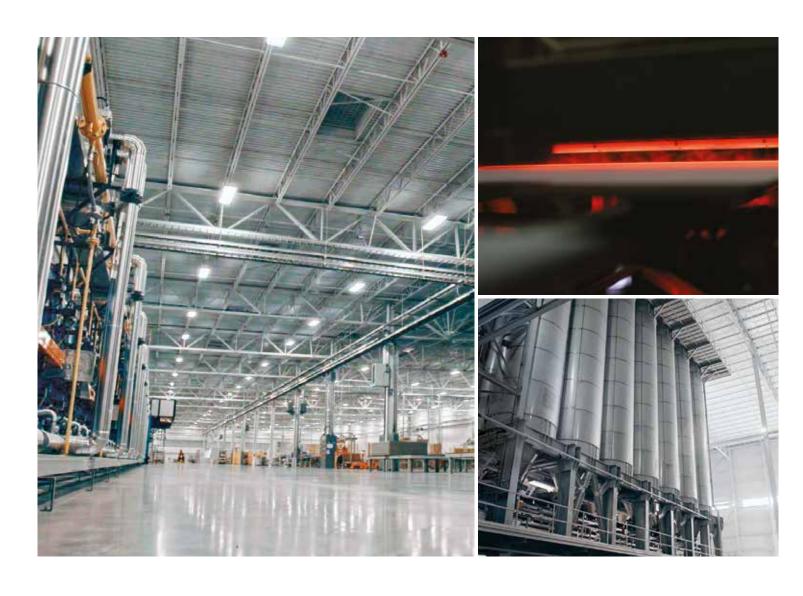

## A modern factory for an ambitious Company.

A cutting-edge site that hosts all of Landmark's departments and production equipment.

Designed according to the most modern technical and environmental criteria, it is a technologically advanced facility that reflects the company's forward-looking philosophy.

## A cutting-edge production plant.

A modern **700,000 square feet** plant that integrates production and logistics, designed to achieve the **highest quality standards** ever seen in the production of porcelain stoneware in the US.

#### Innovative technologies.

The Landmark production plant has the **most advanced technology** for the production of porcelain tiles, which combined with a high level of know-how, means **flexible and efficient production**, ability to ensure **high-quality products and services** to the client.

## A state-of-the-art industrial plant.

Landmark's production lines are made up of the most up-to-date **technological solutions** and **automations** to guarantee the highest reliability in the production process, the absolute quality of products, the safety of workers and a low environmental impact.