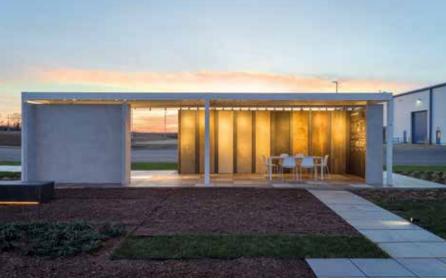

## The whole Landmark experience in a showroom.

The concept that inspires the Landmark showrooms reflects the values of the company and highlights its product range. Across an indoor space of **4,000 square feet**, the various worlds that inspire the collections are applied in elegant **reconstructions of residential and commercial spaces**. An experience designed to illustrate the identity of the brand in a simple and authentic way, allowing the products to express the Landmark values.

### An innovative outdoor showroom.

A **2,690 square feet** showroom to demonstrate the **versatility and technical quality** of the Landmark's outdoor collections.

A space designed to present the products, the installation techniques, the technical features and the ways of using porcelain stoneware in outdoor spaces.