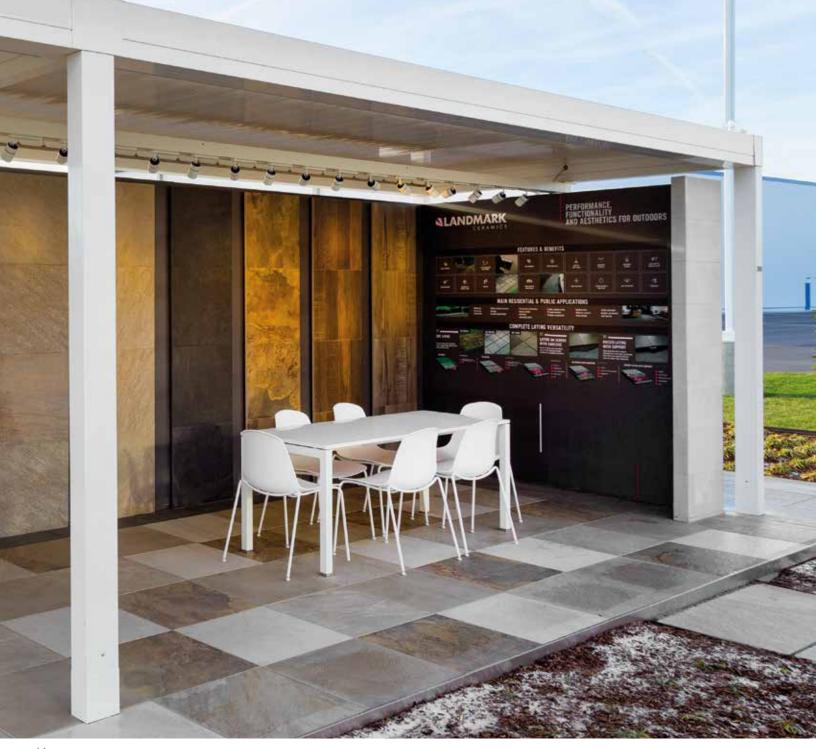

### An innovative outdoor showroom.

A **2,690 square feet** showroom to demonstrate the **versatility and technical quality** of the Landmark's outdoor collections.

A space designed to present the products, the installation techniques, the technical features and the ways of using porcelain stoneware in outdoor spaces.