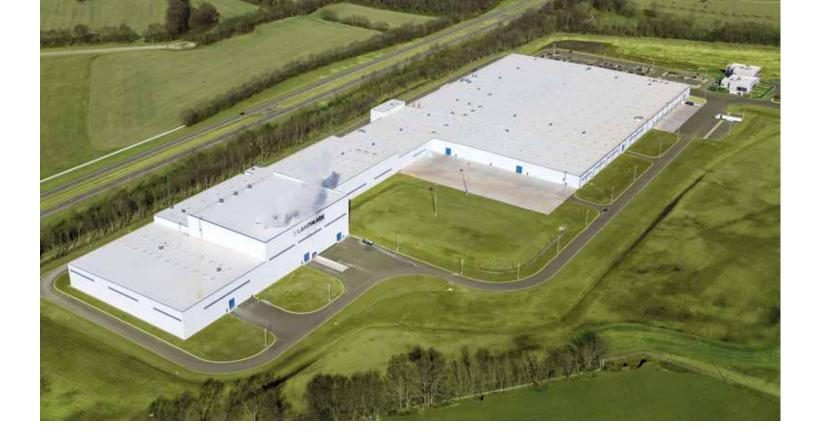

#### WHO WE ARE

Landmark is a 100% American ceramic tile company, specialized in the production and marketing of high quality porcelain tiles for every possible architectural, residential or commercial use. Founded in 2013, in Mount Pleasant, TN, Landmark stands on a 96 acre plot, of which 700,000 sq ft are covered and has an annual production capacity of about 50 million sq ft.

## A cutting-edge production plant.

A modern **700,000 square feet** plant that integrates production and logistics, designed to achieve the **highest quality standards** ever seen in the production of porcelain stoneware in the US.